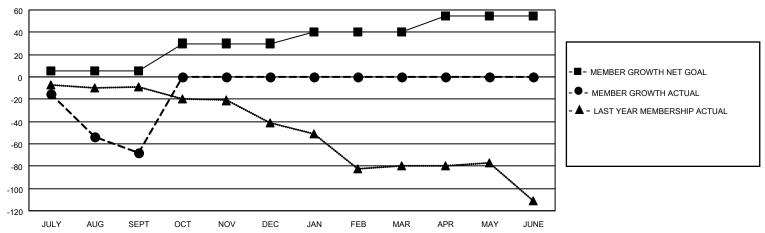

## GOALS AND ACTUAL MEMBERS CUMULATIVE

| DROPPED CLUBS: 6 |     | 8 CLUBS OF 64 ADDED 1 OR<br>MORE NEW MEMBERS | GENDER DISTRIBUTION                |              |  |
|------------------|-----|----------------------------------------------|------------------------------------|--------------|--|
|                  |     | WORE NEW WEWBERS                             | MALE 459 (42.30%)                  |              |  |
|                  |     |                                              | FEMALE                             | 626 (57.70%) |  |
| DROPPED MEMBERS  |     |                                              | NON BINARY                         | 0 (0.00%)    |  |
|                  |     |                                              | PREFER NOT TO ANSWER               | 0 (0.00%)    |  |
| DECEASED         | 4   |                                              |                                    |              |  |
| CLUB CANCELLED   | 60  | CLICK HERE FOR CUMULATIVE                    | TOTAL FAMILY UNIT MEMBERS 176      |              |  |
| OTHER            | 38  | MEMBERSHIP DATA                              |                                    |              |  |
| TOTAL            | 102 |                                              | FAMILY MEMBERS PAYING HALF DUES 90 |              |  |
|                  |     |                                              |                                    |              |  |

## **LOCATION TURKEY** District 118 R Results as of: 9/30/2021

| Clubs                 |               |           |               | Members               |                         |                         |                                                    |
|-----------------------|---------------|-----------|---------------|-----------------------|-------------------------|-------------------------|----------------------------------------------------|
| RESULTS FOR 2021-2022 |               |           |               | RESULTS FOR 2021-2022 |                         |                         |                                                    |
| QUARTER               | NEW CLUB GOAL | NEW CLUBS | DROPPED CLUBS | QUARTER ME            | MBER GROWTH NET<br>GOAL | MEMBER GROWTH<br>ACTUAL | DROPPED<br>MEMBERS ACTUAL<br>(including transfers) |
| JULY/AUG/SEPT         | 1             | 1         | 6             | JULY/AUG/SEPT         | 5                       | 41                      | 102                                                |
| OCT/NOV/DEC           | 1             | 0         | 0             | OCT/NOV/DEC           | 25                      | 0                       | 0                                                  |
| JAN/FEB/MAR           | 0             | 0         | 0             | JAN/FEB/MAR           | 10                      | 0                       | 0                                                  |
| APR/MAY/JUNE          | 1             | 0         | 0             | APR/MAY/JUNE          | 15                      | 0                       | 0                                                  |