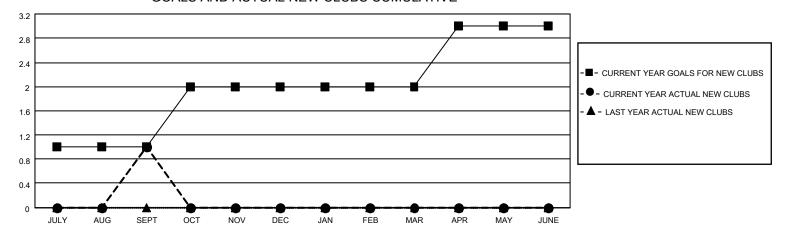

## GOALS AND ACTUAL NEW CLUBS CUMULATIVE

## **LOCATION TURKEY** District 118 R Results as of: 9/30/2021

| Clubs                 |               |           |               | Members               |                         |                         |                                                    |
|-----------------------|---------------|-----------|---------------|-----------------------|-------------------------|-------------------------|----------------------------------------------------|
| RESULTS FOR 2021-2022 |               |           |               | RESULTS FOR 2021-2022 |                         |                         |                                                    |
| QUARTER               | NEW CLUB GOAL | NEW CLUBS | DROPPED CLUBS | QUARTER ME            | MBER GROWTH NET<br>GOAL | MEMBER GROWTH<br>ACTUAL | DROPPED<br>MEMBERS ACTUAL<br>(including transfers) |
| JULY/AUG/SEPT         | 1             | 1         | 6             | JULY/AUG/SEPT         | 5                       | 41                      | 102                                                |
| OCT/NOV/DEC           | 1             | 0         | 0             | OCT/NOV/DEC           | 25                      | 0                       | 0                                                  |
| JAN/FEB/MAR           | 0             | 0         | 0             | JAN/FEB/MAR           | 10                      | 0                       | 0                                                  |
| APR/MAY/JUNE          | 1             | 0         | 0             | APR/MAY/JUNE          | 15                      | 0                       | 0                                                  |